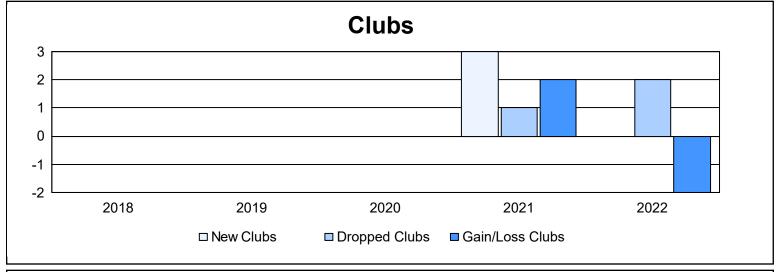

District 105CW As of June 2022 Cumulative

| Year      | New<br>Clubs | Dropped<br>Clubs | Gain/<br>Loss<br>Clubs | New<br>Members | Charter<br>Members | Reinstate<br>Members | Transfer<br>Members | Total<br>Member<br>Added | Total<br>Members<br>Dropped | Gain/<br>Loss<br>Members |
|-----------|--------------|------------------|------------------------|----------------|--------------------|----------------------|---------------------|--------------------------|-----------------------------|--------------------------|
| 2017-2018 | 0            | 0                | 0                      | 139            | 1                  | 2                    | 24                  | 166                      | 217                         | -51                      |
| 2018-2019 | 0            | 0                | 0                      | 156            | 2                  | 8                    | 12                  | 178                      | 182                         | -4                       |
| 2019-2020 | 0            | 0                | 0                      | 107            | 0                  | 6                    | 10                  | 123                      | 199                         | -76                      |
| 2020-2021 | 3            | 1                | 2                      | 148            | 80                 | 6                    | 26                  | 260                      | 260                         | 0                        |
| 2021-2022 | 0            | 2                | -2                     | 156            | 1                  | 9                    | 28                  | 194                      | 249                         | -55                      |
| Average   | 1            | 1                | 0                      | 141            | 17                 | 6                    | 20                  | 184                      | 221                         | -37                      |